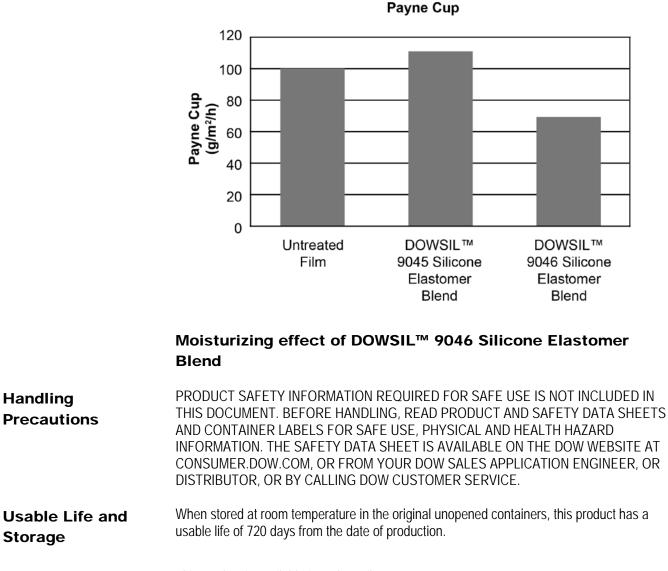

1. CTM: Corporate Test Method, copies of CTMs are available on request.

Description DOWSIL<sup>™</sup> 9046 Silicone Elastomer Blend is an intimate mixture of petrolatum, cyclomethicone and silicone elastomer. This special blend has a semi-occlusive property due to the presence of the petrolatum while having the non-greasy, smooth feel of silicone elastomer and therefore could help in moisturizing the skin.